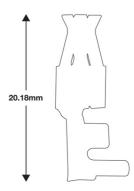

## **Non Insulated Female Terminal 100pc**

## **Additional Information**

- · Female terminal to suit VW connectors.
- To suit 6.3 series connectors.
- Suitable for cable size 1.5 2.5mm<sup>2</sup>.
- · To be used with Weatherproof seals 37395.
- · Supplied in a blister.