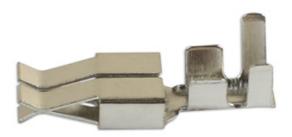

## **Non Insulated Female Terminal 100pc**

## **Additional Information**

- · Female terminal to suit VW connectors.
- To suit 6.3 series connectors.
- Suitable for cable size 1.5 2.5mm<sup>2</sup>.
- · To be used with Weatherproof seals 37395.
- · Supplied in a blister.