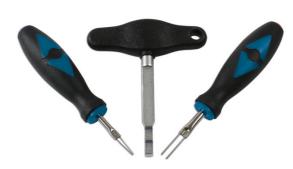

## **Related Tools**

## Connector & Terminal Removal Kit | 7293

- Application: VW Group (Audi, Seat, Skoda, Volkswagen) vehicles.
- For use on MAF sensor, coil pack, headlight, fog light, level sensor and most terminal blocks on VAG vehicles.
- Designed for use on most push and pull style connectors.
- Also for releasing terminals junior and micro connectors.
- Ideal for use with the following Connect consumable products: Part Nos. 37361 - 37395 or Assorted Boxes, Part Nos. 37396 - 37399.